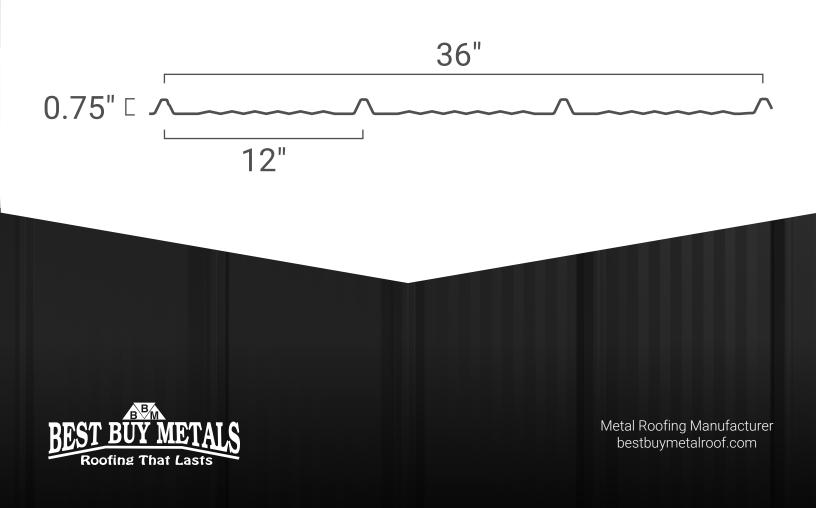

### **Design & Size**

LB

We provide Apex custom cut to the inch per your specifications. Any length is available from 3' up to 45'. Thickness options include 29 and 26 gauge.

#### **Purpose & Use**

An integrated anti-siphon groove on panel laps allows Apex Panel to be installed on roofs as low as 2.5:12. Strong 3/4" modern-quad ribs enable installation over solid deck and open frame applications.