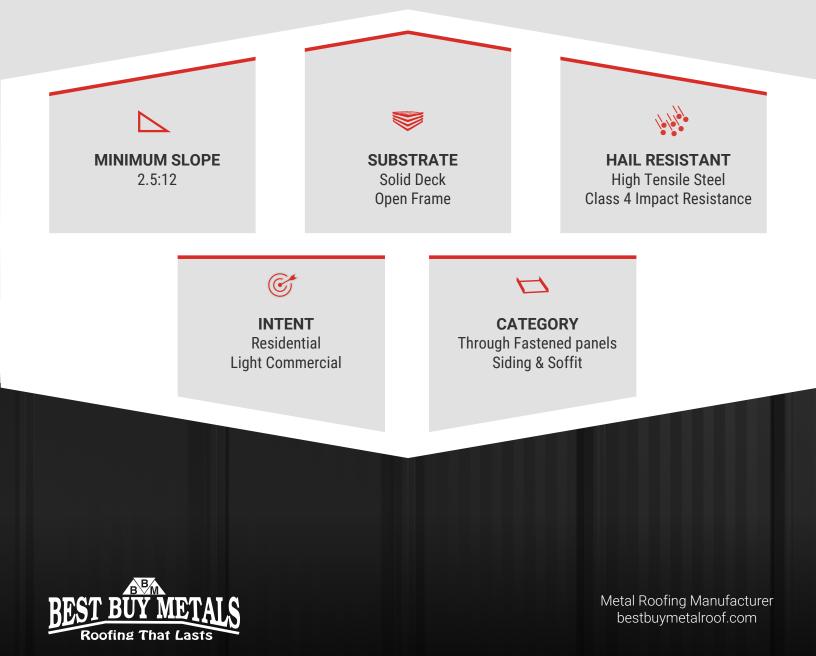

#### **Purpose & Use**

An integrated anti-siphon groove on panel laps allows Apex Panel to be installed on roofs as low as 2.5:12. Strong 3/4" modern-quad ribs enable installation over solid deck and open frame applications.

Apex Panel is at home on residential applications, but functions well as a light commercial panel as well.