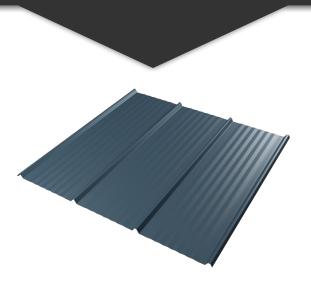

#### Modern metal roofing at an affordable price

Apex Panel is a uniquely capable, unmistakably beautiful metal roof panel. Four modern style ribs and striations offer a look similar to standing seam, but with the price point and faster installation of a through fastener system.

#### **Purpose & Use**

An integrated anti-siphon groove on panel laps allows Apex Panel to be installed on roofs as low as 2.5:12. Strong 3/4" modern-quad ribs enable installation over solid deck and open frame applications.